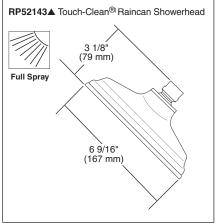

## TUB AND SHOWER FAUCET TRIM

- Barrington<sup>™</sup> Bath Collection
- Shower Only (172930 Series)
- Tub/Shower (174930 Series)